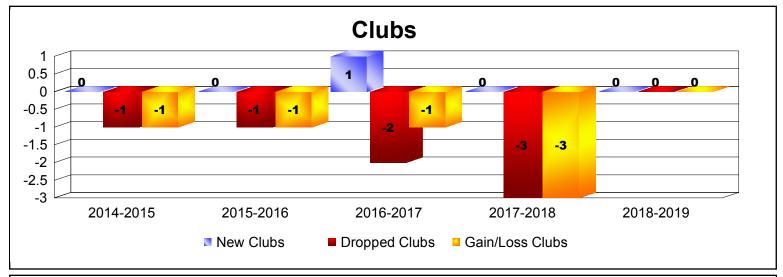

District 1 J As of June 2019 Cumulative

| Year      | New<br>Clubs | Dropped<br>Clubs | Gain/<br>Loss<br>Clubs | New<br>Members | Charter<br>Members | Reinstate<br>Members | Transfer<br>Members | Total<br>Member<br>Added | Total<br>Members<br>Dropped | Gain/<br>Loss<br>Members |
|-----------|--------------|------------------|------------------------|----------------|--------------------|----------------------|---------------------|--------------------------|-----------------------------|--------------------------|
| 2014-2015 | 0            | -1               | -1                     | 147            | 1                  | 11                   | 8                   | 167                      | -261                        | -94                      |
| 2015-2016 | 0            | -1               | -1                     | 186            | 0                  | 14                   | 2                   | 202                      | -262                        | -60                      |
| 2016-2017 | 1            | -2               | -1                     | 158            | 24                 | 7                    | 17                  | 206                      | -229                        | -23                      |
| 2017-2018 | 0            | -3               | -3                     | 157            | 0                  | 10                   | 4                   | 171                      | -266                        | -95                      |
| 2018-2019 | 0            | 0                | 0                      | 216            | 1                  | 11                   | 16                  | 244                      | -253                        | -9                       |
| Average   | 0            | -1               | -1                     | 173            | 5                  | 11                   | 9                   | 198                      | -254                        | -56                      |