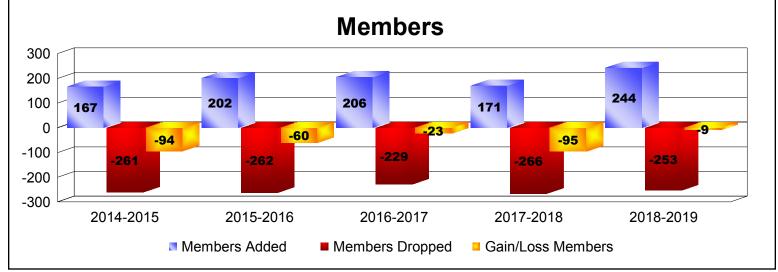

District 1 J As of June 2019 Cumulative

| Year      | New<br>Clubs | Dropped<br>Clubs | Gain/<br>Loss<br>Clubs | New<br>Members | Charter<br>Members | Reinstate<br>Members | Transfer<br>Members | Total<br>Member<br>Added | Total<br>Members<br>Dropped | Gain/<br>Loss<br>Members |
|-----------|--------------|------------------|------------------------|----------------|--------------------|----------------------|---------------------|--------------------------|-----------------------------|--------------------------|
| 2014-2015 | 0            | -1               | -1                     | 147            | 1                  | 11                   | 8                   | 167                      | -261                        | -94                      |
| 2015-2016 | 0            | -1               | -1                     | 186            | 0                  | 14                   | 2                   | 202                      | -262                        | -60                      |
| 2016-2017 | 1            | -2               | -1                     | 158            | 24                 | 7                    | 17                  | 206                      | -229                        | -23                      |
| 2017-2018 | 0            | -3               | -3                     | 157            | 0                  | 10                   | 4                   | 171                      | -266                        | -95                      |
| 2018-2019 | 0            | 0                | 0                      | 216            | 1                  | 11                   | 16                  | 244                      | -253                        | -9                       |
| Average   | 0            | -1               | -1                     | 173            | 5                  | 11                   | 9                   | 198                      | -254                        | -56                      |